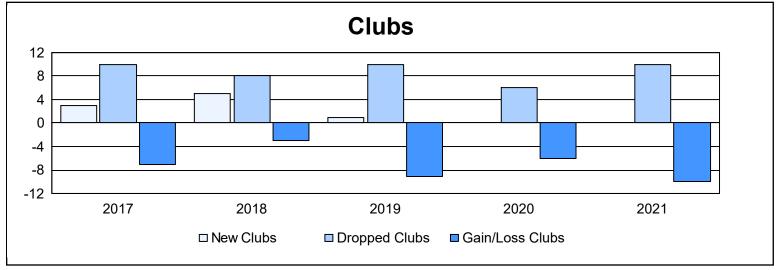

| Year      | New<br>Clubs | Dropped<br>Clubs | Gain/<br>Loss<br>Clubs | New<br>Members | Charter<br>Members | Reinstate<br>Members | Transfer<br>Members | Total<br>Member<br>Added | Total<br>Members<br>Dropped | Gain/<br>Loss<br>Members |
|-----------|--------------|------------------|------------------------|----------------|--------------------|----------------------|---------------------|--------------------------|-----------------------------|--------------------------|
| 2016-2017 | 3            | 10               | -7                     | 881            | 99                 | 42                   | 63                  | 1,085                    | 1,123                       | -38                      |
| 2017-2018 | 5            | 8                | -3                     | 785            | 141                | 46                   | 70                  | 1,042                    | 1,221                       | -179                     |
| 2018-2019 | 1            | 10               | -9                     | 546            | 33                 | 56                   | 33                  | 668                      | 1,148                       | -480                     |
| 2019-2020 | 0            | 6                | -6                     | 462            | 1                  | 29                   | 29                  | 521                      | 913                         | -392                     |
| 2020-2021 | 0            | 10               | -10                    | 508            | 5                  | 33                   | 20                  | 566                      | 965                         | -399                     |
| Average   | 2            | 9                | -7                     | 636            | 56                 | 41                   | 43                  | 776                      | 1,074                       | -298                     |